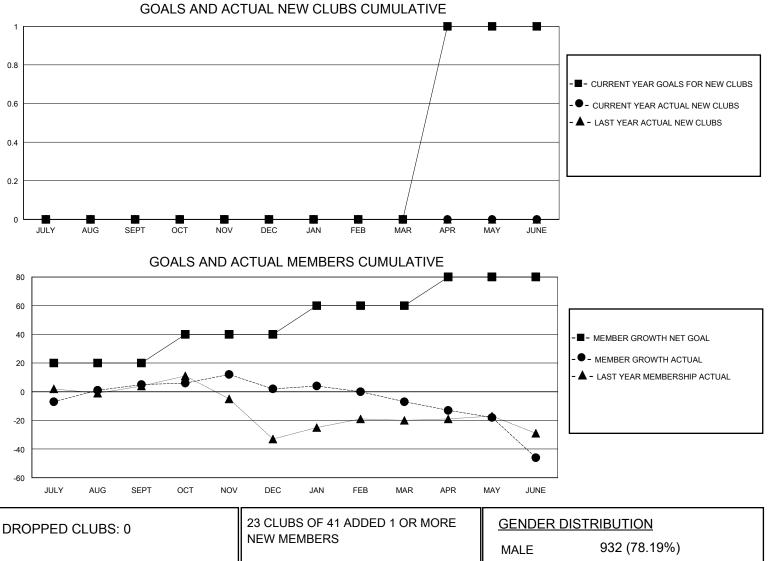

## MONTHLY MEMBERSHIP PROGRESS REPORT

District 25 D

Results as of: 6/30/2020

| GMT:                  | LOCATION INDIANA |           |               |                       |                         |                         | GMT CA                                             |  |  |
|-----------------------|------------------|-----------|---------------|-----------------------|-------------------------|-------------------------|----------------------------------------------------|--|--|
| Clubs                 |                  |           |               | Members               |                         |                         |                                                    |  |  |
| RESULTS FOR 2019-2020 |                  |           |               | RESULTS FOR 2019-2020 |                         |                         |                                                    |  |  |
| QUARTER               | NEW CLUB GOAL    | NEW CLUBS | DROPPED CLUBS | QUARTER               | IBER GROWTH NET<br>GOAL | MEMBER GROWTH<br>ACTUAL | DROPPED<br>MEMBERS ACTUAL<br>(including transfers) |  |  |
| JULY/AUG/SEPT         | 0                | 0         | 0             | JULY/AUG/SEPT         | 20                      | 39                      | 31                                                 |  |  |
| OCT/NOV/DEC           | 0                | 0         | 0             | OCT/NOV/DEC           | 20                      | 34                      | 33                                                 |  |  |
| JAN/FEB/MAR           | 0                | 0         | 0             | JAN/FEB/MAR           | 20                      | 23                      | 28                                                 |  |  |
| APR/MAY/JUNE          | 1                | 0         | 0             | APR/MAY/JUNE          | 20                      | 6                       | 44                                                 |  |  |